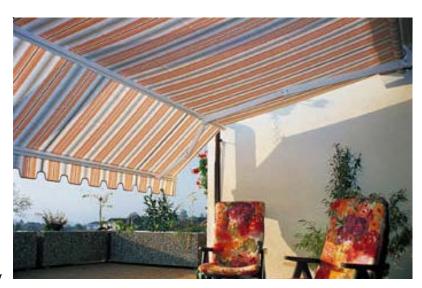

## **Trion Beta Folding Arm Awning**

Do you want

Shade from East or West sun Large areas of shade over a patio Manual or Electric operation with optional remote or automatic control? Then you need the **Trion Beta** 

## Then you need the **Trion Beta Folding Arm Awning**

The **Trion Beta Folding Arm Awning** is designed to allow you to shut out the late afternoon or early morning sun.

All visible metal parts are powdercoated aluminium.

The **Trion Beta Folding Arm Awning** also has slope adjustment to perfectly position the awning against the sun.

The **Trion Beta Folding Arm Awning** has an additional set of arms—after you fully extend the main arms the short (900mm) extension arms take over. The extra arms are at a fixed angle and length to the main arms.