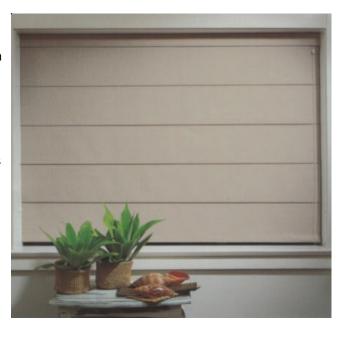

## **Roman Shade**

A contemporary look for an old favourite, **Barter Roman Shades** are simple and elegant.

Choose from traditional light filtering sail cloth or a range of colours and light transmissions from translucent to blockout.

Concealed operating cords behind the fabric present a clean uncluttered look.

When raised the fabric hangs in soft folds giving you that "decorator look". **Barter Roman Shades** are designed to look beautiful with the added bonus of functionality.

When closed, **Barter Roman Shades** give excellent privacy, and may be positioned at any point in their drop to allow light control.

When fully open, **Barter Roman Shades** give maximum visibility.