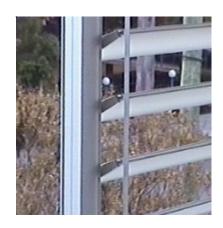

## **Aluminium Louvre**

The **Barter Aluminium Louvre** is the stylish modern alternative to fabric awnings. It is designed to withstand wind, rain and sun.

Open wide in winter to let the sun in. In summer rotate to allow in cooling breezes and screen the suns harsh rays.

Made from extruded aluminium for strength and low maintenance.

Colour to contrast or blend with the tones of the building. The durable powdercoated or anodized finish is easy to look after.

The modern minimalist lines are a bold architectural statement.