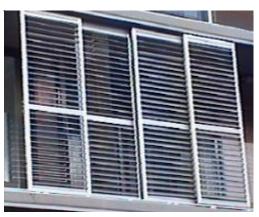

## **Aluminium Louvre**

The **Barter Aluminium Louvre** is the stylish modern alternative to fabric awnings. It is designed to withstand wind, rain and sun.

Open wide in winter to let the sun in. In summer rotate to allow in cooling breezes and screen the suns harsh rays.

Made from extruded aluminium for strength and low maintenance.

Colour to contrast or blend with the tones of the building. The durable powdercoated or anodized finish is easy to look after.

The modern minimalist lines are a bold architectural statement.

Slide sideways on heavy duty rollers or cover one window—you have total flexibility to control the elements.

Use as a privacy screen to keep you safe from prying eyes on the sides of balconies or patios in addition to its sun control properties