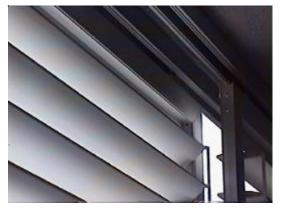

## **Aluminium Louvre**

The **Barter Aluminium Louvre** is the stylish modern alternative to fabric awnings. It is designed to withstand wind, rain and sun.

Open wide in winter to let the sun in. In summer rotate to allow in cooling breezes and screen the suns harsh rays.

Made from extruded aluminium for strength and low maintenance.

Colour to contrast or blend with the tones of the building. The durable powdercoated or anodized finish is easy to look after.

The modern minimalist lines are a bold architectural statement.