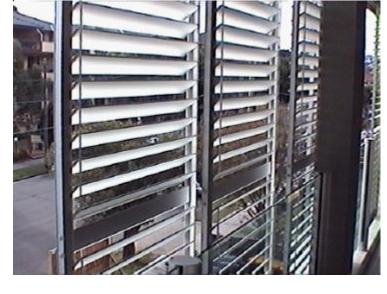

## **Aluminium Louvre**

The **Barter Aluminium Louvre** is the stylish modern alternative to fabric awnings. It is designed to withstand wind, rain and sun.

Open wide in winter to let the sun in. In summer rotate to allow in cooling breezes and screen the suns harsh rays.

Made from extruded aluminium for strength and low maintenance.

Colour to contrast or blend with the tones of the building. The durable powdercoated or anodized finish is easy to look after.

The modern minimalist lines are a bold architectural statement.

Slide sideways on heavy duty rollers or cover one window—you have total flexibility to control the elements.

Use as a privacy screen to keep you safe from prying eyes on the sides of balconies or patios in addition to its sun control properties