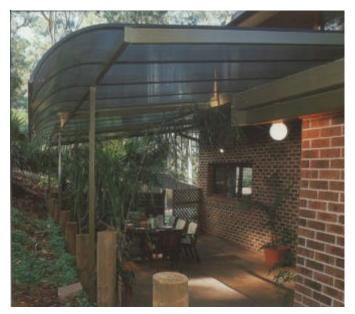

## Carb.o.lite Awning

Carb.o.lite is a translucent, twinwalled polycarbonate sheet capable of withstanding natures harshest elements.

Most houses need awnings for many reasons: shade, protection and looks, yet no one wants to diminish the natural light coming into the house.

Carb.o.lite is 99.9% UV protective. UV rays are the element behind the fading and rotting of your furniture and carpet.

The awnings come in a variety of shapes and sizes from the traditional bullnosed to the architecturally domed and the conventional flat.

Carb.o.lite is a lightweight material yet is 200 times tougher than glass. It is impervious to hailstones and will not rot or crack.