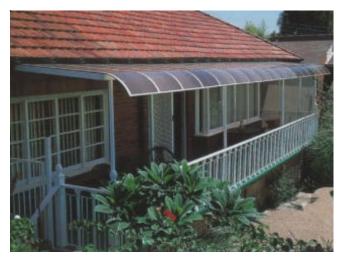

## Carb.o.lite Awning

Carb.o.lite is a translucent, twinwalled polycarbonate sheet capable of withstanding natures harshest elements.

Most houses need awnings for many reasons: shade, protection and looks, yet no one wants to diminish the natural light coming into the house.

Carb.o.lite is 99.9% UV protective. UV rays are the element behind the fading and rotting of your furniture and carpet.

The awnings come in a variety of shapes and sizes from the traditional bullnosed to the architecturally domed and the conventional flat.

Carb.o.lite is a lightweight material yet is 200 times tougher than glass. It is impervious to hailstones and will not rot or crack.