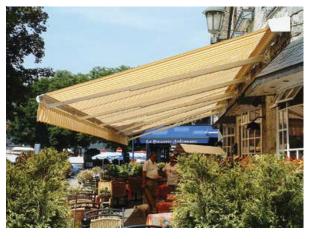

## **Telescopic Arm awning**

Say goodbye to suburban folding arm style and hello to the most modern incarnation of the lateral arm awning—the **Telescopic Arm** awning.

No springs, cables or chains, the telescopic arms use patented gas strut technology from Switzerland to achieve optimum fabric tension.

Where ever you stop the awning, the tension is at its maximum—the same at every point. Only available with electric operation due to the very high tension created by the arms.

Automate with rain, sun or wind sensors for the total experience.

The arms do not dip like standard folding arms, they provide maximum headroom underneath. The angle of

the arms is also shallower than for a folding arm awning for the same fabric angle.

Maximum width is 18 metres and maximum projection is 5 m.