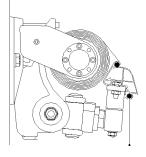

## **Telescopic Arm awning**

Say goodbye to suburban folding arm style and hello to the most modern incarnation of the lateral arm awning—the **Telescopic Arm** awning.

No springs, cables or chains, the telescopic arms use patented gas strut technology from Switzerland to achieve optimum fabric tension.

Where ever you stop the awning, the tension is at its maximum—the same at every point. Only available with electric operation due to the very high tension created by the arms.

Automate with rain, sun or wind sensors for the total experience.

The arms do not dip like standard folding arms, they provide maximum headroom underneath. The angle of

the arms is also shallower than for a folding arm awning for the same fabric angle.

Maximum width is 18 metres and maximum projection is 5 m.