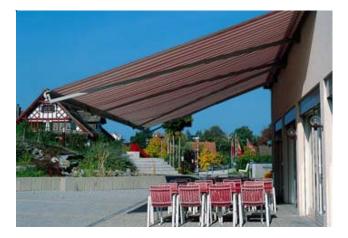

## **Telescopic Arm awning**

Say goodbye to suburban folding arm style and hello to the most modern incarnation of the lateral arm awning—the **Telescopic Arm** awning.

No springs, cables or chains, the telescopic arms use patented gas strut technology from Switzerland to achieve optimum fabric tension.

The arms do not dip like standard folding arms, they provide maximum headroom underneath. The angle of

the arms is also shallower than for a folding arm awning for the same fabric angle.

Maximum width is 18 metres and maximum projection is 5 m.