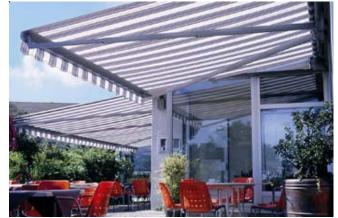

## **Telescopic Arm awning**

Say goodbye to suburban folding arm style and hello to the most modern incarnation of the lateral arm awning—the **Telescopic Arm** awning.

No springs, cables or chains, the telescopic arms use patented gas strut technology from Switzerland to achieve optimum fabric tension.

The arms do not dip like standard folding arms, they provide maximum headroom underneath. The angle of

the arms is also shallower than for a folding arm awning for the same fabric angle.

Maximum width is 18 metres and maximum projection is 5 m.