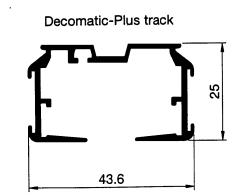

Choose from a range of track colours and an optional fabric strip to match the vanes.

The maximum length of the track extrusion is 6000mm.

Standard weights