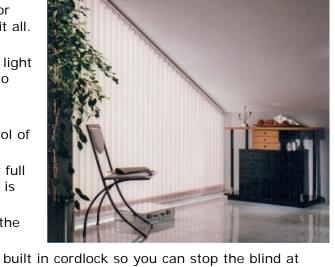

## **Sloping Vertical Drapes**

The Sloping Vertical Drape is the stylish answer to your needs if you have a sloping window.

Whether you need effective light control, privacy or decorator style, the Sloping Vertical Drape has it all.

You have creative flexibility with a wide choice of colours and fabrics. You can block out most of the light with "blackout" fabrics or use translucent fabrics to give a soft filtered light.

Dust falls off Vertical Drapes.

Elegant options allow you the most effective control of light.

Choose from Standard Chain and Cord operation or full electric control over tilt and stack. Electric control is only available from Aviance Blinds or its agents.