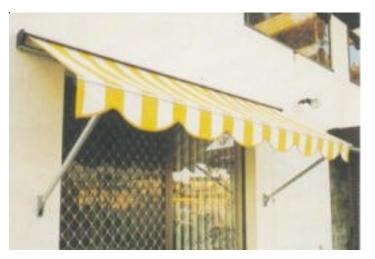

## Siesta Awning

Do you want

- Modern style?
- · Simple reliable operation?
- Low maintenance?
- · Optional Internal control?
- · Optional electric motor control?

Then the **Siesta** is the awning you need. An upmarket, modern awning with spring loaded arms to apply tension to the fabric.

The Front Rail, Arms and Cassette are of aluminium extrusion, clear anodized for long life.

The **Siesta** will cover the entire window and so is suitable for a window which faces any direction. Operation is simple – tape or electric motor.