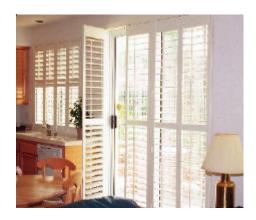

## **Thermalite Plantation Shutter**

Thermalite Shutters are the best synthetic shutters available - they look and feel exactly like wood, but have some qualities that far surpass those of wood.

Made from dense, polymer foam, Thermalite is a solid, non-toxic, synthetic material. Because Thermalite is 100% synthetic, no natural resources are destroyed in the manufacturing process. Additionally **Thermalite** is water resistant, fire retardant, and insulates more than two times greater then wood.

Thermalite Shutters can be installed in adverse environments where wood shutters cant-

Thermalite's manufacturing process includes the patented duraglide louvre tension system, guaranteed never to need tightening or adjusting. The clearview control system means that no tilt rods are visible...