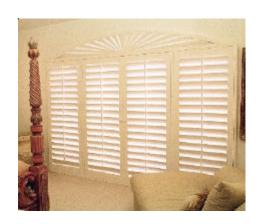

## **Thermalite Plantation Shutter**

Thermalite Shutters are the best synthetic shutters available - they look and feel exactly like wood, but have some qualities that far surpass those of wood.

Made from dense, polymer foam, Thermalite is a solid, non-toxic, synthetic material. Because Thermalite is 100% synthetic, no natural resources are destroyed in the manufacturing process. Additionally **Thermalite** is water resistant, fire retardant, and insulates more than two times greater then wood.

Thermalite Shutters can be installed in adverse environments where wood shutters cant-

Thermalite's manufacturing process includes the patented duraglide louvre tension system, guaranteed never to need tightening or adjusting. The clearview control system means that no tilt rods are visible...