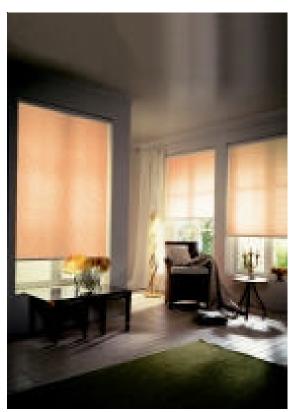

## **Roller Blind**

**Barter Roller Blinds** are designed to harmonise with each individual's style throughout the home.

When closed, **Barter Roller Blinds** give excellent privacy, and may be positioned at any point in their drop to allow light control. With the addition of a Cassette and side guides to a chain operation blind the amount of light escaping around the cloth may be minimized.

When fully open, **Barter Roller Blinds** give maximum visibility.

**Barter Roller Blinds** have a smooth, modern look because of their neat, inconspicuous hardware and their lack of side hems. **Barter Roller Blinds** may be finished with a neat aluminium bottom rail or any of the traditional trims.