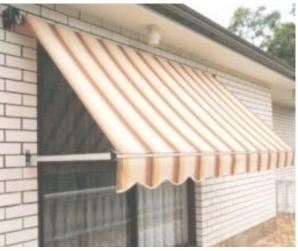

## **Robusta Awning**

The Robusta is the "big brother" to the Siesta. It is part of the same family of European awnings.

The arms contain strong springs to hold the fabric under tension so it will withstand a reasonable amount of wind.

All profiles are clear anodized aluminium extrusion.

The Robusta will cover the entire window when fully extended, so, is suitable for a window which faces any direction.

Operate by removable external crank handle or electric motor.