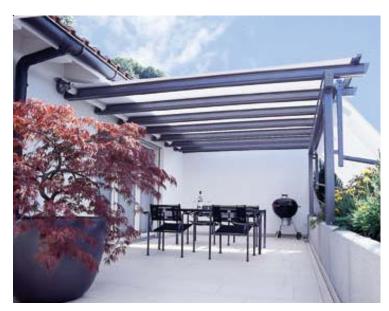

## Miranda Pergola Awning

Do you want

- Integrated Pergola and Awning
- Low maintenance powder coated aluminium
- Weatherproofing with optional glass panels
- Maximum sun in winter minimum sun in

## Then you need the Miranda

The fabric roof retracts away from the sun in winter to maximize heat gain and extends to control the sun in summer.

The harsh environment in the Australian sun is very demanding. The **Miranda** has been designed for maximum durability. All aluminium parts are powdercoated and all bolts are stainless steel.

The Miranda is designed to operate at at various slopes—from horizontal to over 45°.

The rafters are supported on a matching beam and posts.

The **Miranda** is only available with electric operation.

It is also possible for the space between the rafters to be glazed to allow the area to be used during rain with the fabric retracted or for low voltage lights to be installed.