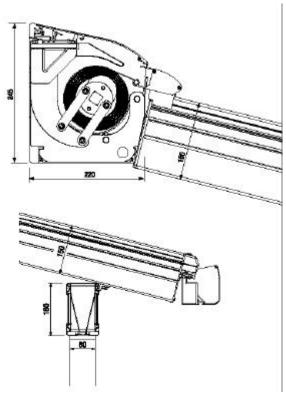

The Miranda is designed to operate at at various slopes—from horizontal to over 45°.

The rafters are supported on a matching beam and posts.

The **Miranda** is only available with electric operation.

It is also possible for the space between the rafters to be glazed to allow the area to be used during rain with the fabric retracted or for low voltage lights to be installed.