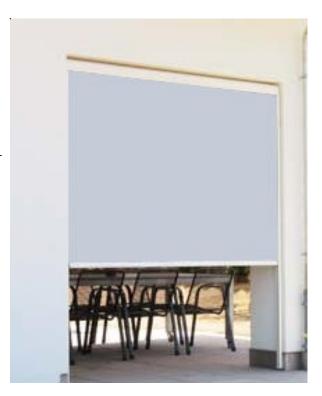

## **Metro Straight Drop Awning**

Do you want

- · Shade from low sun angles?
- · Privacy from prying eyes?
- Optional Electric operation with remote or automatic control?

Then you need the Metro Straight Drop Awning

The **Metro Straight Drop Awning** can have fabric that cannot be seen through from either direction or mesh fabrics that allow the view to be retained but still block out most of the suns harsh rays.