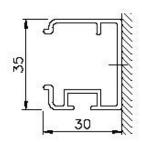

The **Metro Straight Drop Awning** can have stainless steel guide rails, stainless steel rope guides or powder coated extruded aluminium tracks

The **Metro Straight Drop Awning** also has an optional powder coated extruded aluminium cassette