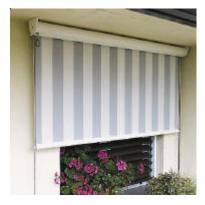

## **Metro Straight Drop Awning**

Do you want

- · Shade from low sun angles?
- · Privacy from prying eyes?
- Optional Electric operation with remote or automatic control?

Then you need the Metro Straight Drop Awning

The **Metro Straight Drop Awning** can have fabric that cannot be seen through from either direction or mesh fabrics that allow the view to be retained but still block out most of the suns harsh rays.