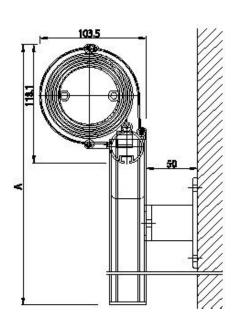

The **Metro Straight Drop Awning** can have stainless steel guide rails, stainless steel rope guides or powder coated extruded aluminium tracks

The **Metro Straight Drop Awning** also has an optional powder coated extruded aluminium cassette

Maximum width 6000mm Maximum drop 4000mm