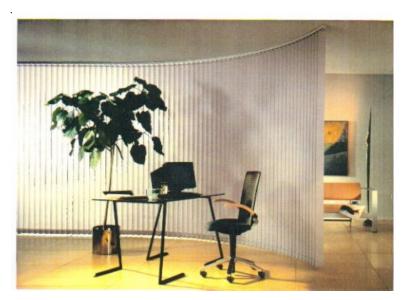

## **Curved Vertical Drape**

Do you have a Bay window?

You can have a vertical drape which operates smoothly and reliably with **Curved Decomatic Vertical Drapes**.

When retracted **Curved Decomatic Vertical Drapes** are almost "not there". **Curved Decomatic Vertical Drapes** will follow the shape of your window and stack out of the glass area for the uninterrupted view that you want.

**Curved Decomatic Vertical Drapes** are available in a range of fabric styles and colours.

Choose from Standard Chain and Cord operation or full electric control over tilt and stack. Electric control is only available from Barter Blinds or its agents.

Standard chained weights to control the drape of the fabric or optional "chainless weights" for the clean, minimalist look.

Style and Elegance - Curved Decomatic Vertical Drapes