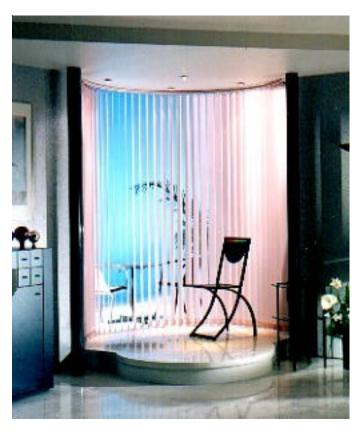

## **Curved Vertical Drape**

Do you have a Bay window?

You can have a vertical drape which operates smoothly and reliably with **Curved Decomatic Vertical Drapes**.

When retracted **Curved Decomatic Vertical Drapes** are almost "not there". **Curved Decomatic Vertical Drapes** will follow the shape of your window and stack out of the glass area for the uninterrupted view that you want.

**Curved Decomatic Vertical Drapes** are available in a range of fabric styles and colours.

Choose from Standard Chain and Cord operation or full electric control over tilt and stack. Electric control is only available from Barter Blinds or its agents.

Standard chained weights to control the drape of the fabric or optional "chainless weights" for the clean, minimalist look.

Style and Elegance - Curved Decomatic Vertical Drapes