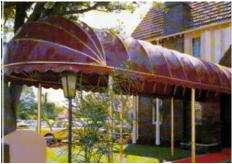

## Canopy

Do you want

- A covered walkway?
- · A stylish awning which can be signwritten?
- Decorative awnings which flow into the lines of the building?
- Rugged construction?

matches your requirements.

Then **Canopy** awnings, custom made with designs which are only limited by your imagination, meet your desires.

Made from clear anodized, extruded aluminium, which has been bent to the shape required on our microprocessor controlled bending machine.

Computer aided design ensures that the finished look

It is possible to put any awning fabric on an **Canopy** awning, Retractable **Canopy Awnings** can be operated by cord, crank handle or by electric motor.