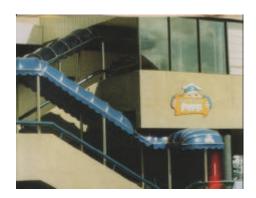

## Canopy

Do you want

- A covered walkway?
- · A stylish awning which can be signwritten?
- Decorative awnings which flow into the lines of the building?
- Rugged construction?

matches your requirements.

Then **Canopy** awnings, custom made with designs which are only limited by your imagination, meet your desires.

Made from clear anodized, extruded aluminium, which has been bent to the shape required on our microprocessor controlled bending machine.

Computer aided design ensures that the finished look

It is possible to put any awning fabric on an **Canopy** awning, Retractable **Canopy Awnings** can be operated by cord, crank handle or by electric motor.