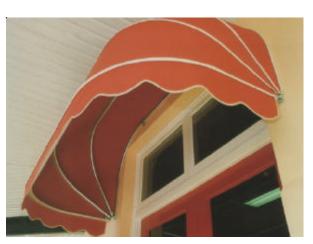

## Canopy

Do you want

- A covered walkway?
- · A stylish awning which can be signwritten?
- Decorative awnings which flow into the lines of the building?
- Rugged construction?

matches your requirements.

Then **Canopy** awnings, custom made with designs which are only limited by your imagination, meet your desires.

Made from clear anodized, extruded aluminium, which has been bent to the shape required on our microprocessor controlled bending machine.

Computer aided design ensures that the finished look

It is possible to put any awning fabric on an **Canopy** awning, Retractable **Canopy Awnings** can be operated by cord, crank handle or by electric motor.